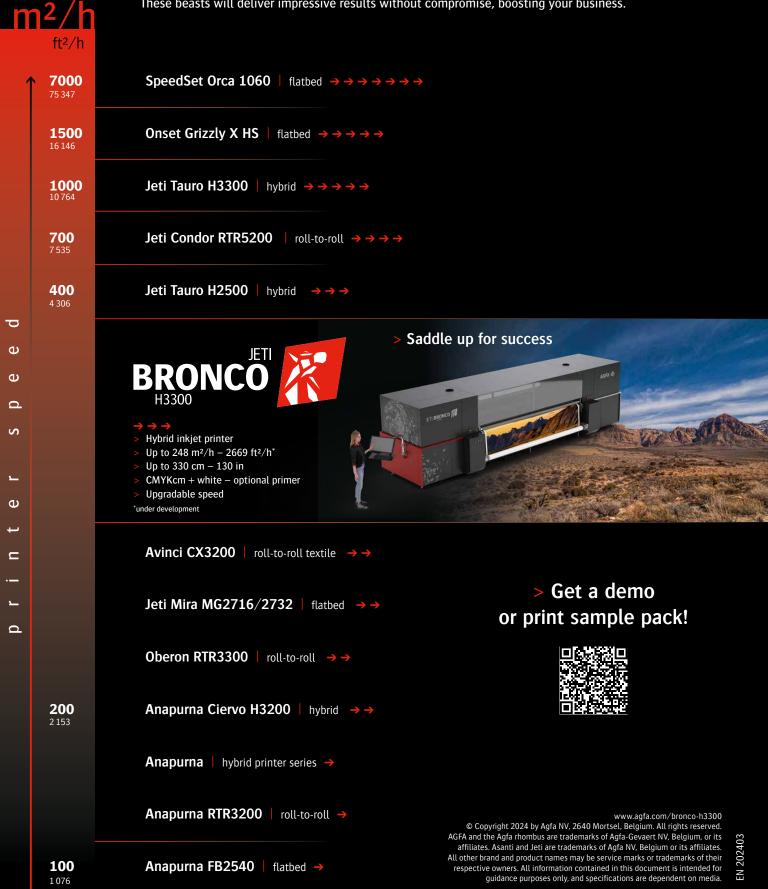

## Powerful by nature

Type Speed Width Colors Upgradable – speed Upgradable – colors

No

Hybrid  $\rightarrow \rightarrow \rightarrow \rightarrow \rightarrow \rightarrow$ Up to 330 cm - 130" CMYKcm + W | Optional primer Yes

Wild horses roam free with grace and agility across vast plains. You'll find their indomitable spirit in the Bronco inkjet printer too. Saddle up for success with this hybrid inkjet printer offering breathtakingly beautiful print quality. Upgrade its horsepower for an even higher performance.

## > A beast for every need

Whatever environment you operate in, whatever your markets or applications, whether seeking high productivity, quality, or versatility, we have the right beast for you. Our inkjet printers are powerful by nature, each with unique strengths built into its design. These beasts will deliver impressive results without compromise, boosting your business.